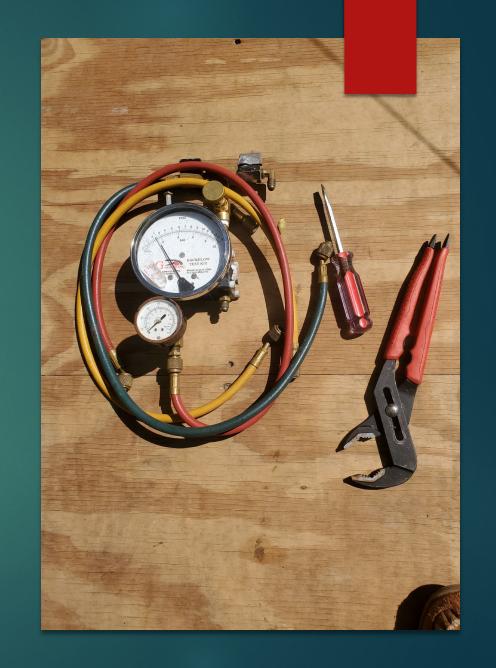

### Quick History

- Started out as a non-certified tester (no local or state certification)
- ► TK9A 3 valve using manufacturer's procedure
- ▶ Tools included a screwdriver and a pair of channel locks plyers
- Today we are a full service CCC company that offers everything from Program Management to Training and Testing, repair and maintenance across the Commonwealth of Virginia